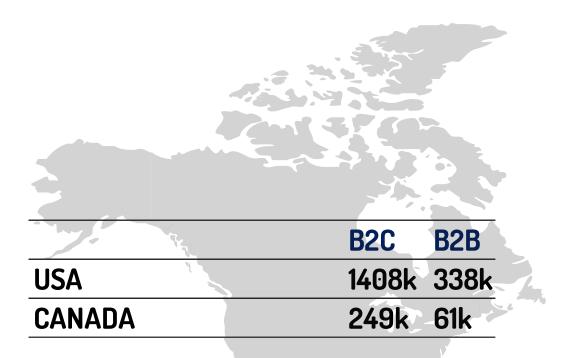

## PANEL SIZE NORTH AMERICA & LATAM



|           | B2C  | B2B |
|-----------|------|-----|
| BRAZIL    | 214k | 53k |
| MEXICO    | 135k | 53k |
| ARGENTINA | 100k | 23k |
| COLOMBIA  | 83k  | 26k |
| OTHERS    | 12k  | 2k  |
|           |      |     |



# PANEL SIZE EUROPE

|                | B2C          | B2B  |
|----------------|--------------|------|
| UNITED KINGDOM | <b>7</b> 30k | 233k |
| GERMANY        | 181k         | 59k  |
| FRANCE         | 177k         | 60k  |
| ITALY          | 137k         | 50k  |
| SPAIN          | 99k          | 38k  |
| IRELAND        | 109k         | 20k  |
| NETHERLANDS    | 94k          | 21k  |
| RUSSIA         | 84k          | 24k  |
| TURKEY         | 74k          | 19k  |
| SWEDEN         | <b>72</b> k  | 17k  |
| BELGIUM        | 76k          | 11k  |
| DENMARK        | <b>75<