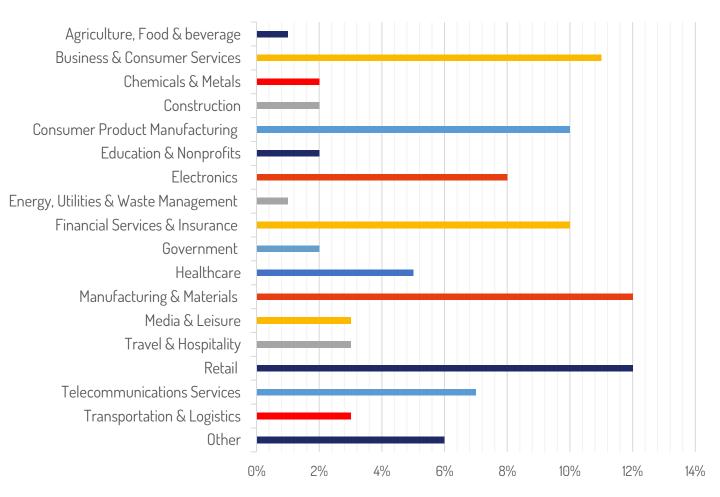

Are you using A B2B PANEL which is a subset of a consumer panel by only referencing EMPLOYMENT STATUS?

Access MINDFORCE B2B PANEL which has been specially built for B2B RESEARCH and which is exclusively used for your B2B RESEARCH NEEDS.

#### PAST CATI STUDIES

Respondents participating in our B2B CATI studies and interested in joining our B2B panel.

#### BLUE CHIP SOURCES

Purchasing database from Loyalty programs, trade publications, alumni and other professional associationsB2B panel.

#### ONGOING TELEPHONIC RECRUITMENT

Recruiting respondents through phone using premium databases like D&B, LinkedIn, OneSource and Bloomberg.

#### PARTNER NETWORK

Strategic partnership with Panel partners who have focus in their local countries.





## B2B PANEL SPECIFICS

#### INDUSTRY VERTICAL



## NICHE "DECISION MAKER" TARGETING AVAILABLE IN VARIOUS ROLES

eCommerce & eBusiness **Application Development Procurement Executive Management** R&D **Customer Experience Vendor Management Analytics and Data Science Legal and Compliance** PR & Corporate **Quality and Testing** Security and Risk Management **Communications Corporate Planning, Strategy Product Management &** Supply Chain, Distribution and and Analysis **Engineering** Logistics





## PROFILING PARAMETERS

B 2 C-



#### **BASIC**

- Age
- Gender
- Ethnicity
- Country Of Birth
- Marital Status
- Income
- Education Level
- Employment Status

#### **TECHNOLOGY**

- Smartphone/Feature Phone
- Mobile Service Provider
- Computer/Peripherals
- Tablet
- HDTV/Smart TV/Other
- Video Game Consoles
- Online Activities
- Wearable Te